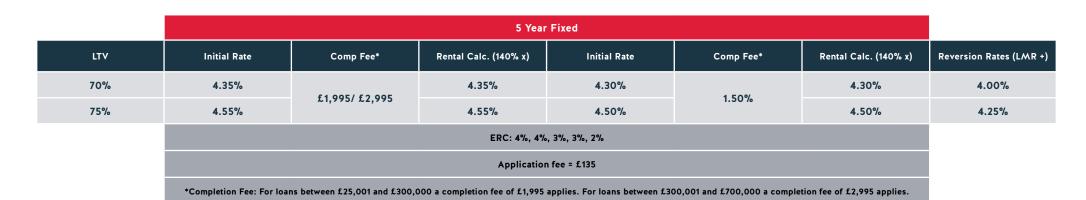

### Pepper 48- Light

#### LMR = 1.10%

Effective 21st September 2020

Suitable for clients that haven't had a Default in the last 48 months and who have never had a CCJ

|     |                        |            | 2 Year                   | Fixed        |           |                          | 5 Year Fixed            |            |                          |              |           |                          |                            |
|-----|------------------------|------------|--------------------------|--------------|-----------|--------------------------|-------------------------|------------|--------------------------|--------------|-----------|--------------------------|----------------------------|
| LTV | Initial Rate           | Comp. Fee* | Rental Calc.<br>(140% x) | Initial Rate | Comp. Fee | Rental Calc.<br>(140% x) | Initial Rate            | Comp. Fee* | Rental Calc.<br>(140% x) | Initial Rate | Comp. Fee | Rental Calc.<br>(140% x) | Reversion<br>Rates (LMR +) |
| 65% | 3.20%                  |            | 5.50%                    | 3.15%        |           | 5.50%                    | 3.50%                   |            | 3.50%                    | 3.45%        |           | 3.45%                    | 4.00%                      |
| 70% | 3.30%                  | £1,995/    | 5.50%                    | 3.25%        | 1.50%     | 5.50%                    | 3.60%                   | £1,995/    | 3.60%                    | 3.55%        | 1 5 0 %   | 3.55%                    | 4.00%                      |
| 75% | 3.40%                  | £2,995     | 5.50%                    | 3.35%        |           | 5.50%                    | 3.65%                   | £2,995     | 3.65%                    | 3.60%        | 1.50%     | 3.60%                    | 4.25%                      |
| 80% | 4.40%                  |            | 6.40%                    | 4.35%        |           | 6.35%                    | 4.60%                   |            | 4.60%                    | 4.55%        |           | 4.55%                    | 4.50%                      |
|     | ERC: 3%, 2%            |            |                          |              |           |                          | ERC: 4%, 4%, 3%, 3%, 2% |            |                          |              |           |                          |                            |
|     | Application fee = £135 |            |                          |              |           |                          |                         |            |                          |              |           |                          |                            |