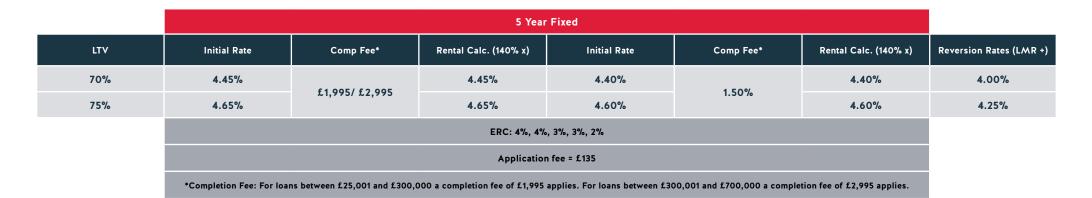

Pepper 48

Suitable for clients that haven't had a CCJ or Default in the last 48 months

#### LMR = 1.10%

Effective 21st September 2020

|     |                        |            | 2 Year                   | Fixed        |           |                          |                         |            | 5 Year                   | Fixed        |           |                          |                            |  |  |  |  |  |  |  |  |
|-----|------------------------|------------|--------------------------|--------------|-----------|--------------------------|-------------------------|------------|--------------------------|--------------|-----------|--------------------------|----------------------------|--|--|--|--|--|--|--|--|
| LTV | Initial Rate           | Comp. Fee* | Rental Calc.<br>(140% x) | Initial Rate | Comp. Fee | Rental Calc.<br>(140% x) | Initial Rate            | Comp. Fee* | Rental Calc.<br>(140% x) | Initial Rate | Comp. Fee | Rental Calc.<br>(140% x) | Reversion<br>Rates (LMR +) |  |  |  |  |  |  |  |  |
| 65% | 3.60%                  |            | 5.60%                    | 3.55%        |           | 5.55%                    | 3.90%                   |            | 3.90%                    | 3.85%        |           | 3.85%                    | 4.00%                      |  |  |  |  |  |  |  |  |
| 70% | 3.65%                  | £1,995/    | 5.65%                    | 3.60%        | 4 5 0 %   | 5.60%                    | 3.95%                   | £1,995/    | 3.95%                    | 3.90%        | 4.50%     | 3.90%                    | 4.00%                      |  |  |  |  |  |  |  |  |
| 75% | 3.75%                  | £2,995     | 5.75%                    | 3.70%        | 1.50%     | 5.70%                    | 4.05%                   | £2,995     | 4.05%                    | 3.99%        | 1.50%     | 3.99%                    | 4.25%                      |  |  |  |  |  |  |  |  |
| 80% | 4.75%                  |            | 6.75%                    | 4.70%        |           | 6.70%                    | 4.99%                   |            | 4.99%                    | 4.95%        |           | 4.95%                    | 4.50%                      |  |  |  |  |  |  |  |  |
|     |                        |            | ERC: 3                   | 3%, 2%       |           |                          | ERC: 4%, 4%, 3%, 3%, 2% |            |                          |              |           |                          |                            |  |  |  |  |  |  |  |  |
|     | Application fee = £135 |            |                          |              |           |                          |                         |            |                          |              |           |                          |                            |  |  |  |  |  |  |  |  |
|     |                        |            |                          |              |           |                          |                         |            |                          |              |           |                          |                            |  |  |  |  |  |  |  |  |