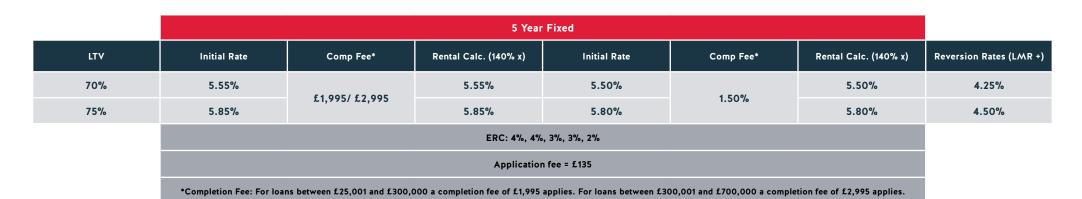

Pepper 36

Suitable for clients that haven't had a CCJ or Default in the last 36 months

#### LMR = 1.10%

Effective 21st September 2020

|     |                        |            | 2 Year                   | Fixed        |           |                          |              |            | 5 Year                   | Fixed        |           |                          |                            |
|-----|------------------------|------------|--------------------------|--------------|-----------|--------------------------|--------------|------------|--------------------------|--------------|-----------|--------------------------|----------------------------|
| LTV | Initial Rate           | Comp. Fee* | Rental Calc.<br>(140% x) | Initial Rate | Comp. Fee | Rental Calc.<br>(140% x) | Initial Rate | Comp. Fee* | Rental Calc.<br>(140% x) | Initial Rate | Comp. Fee | Rental Calc.<br>(140% x) | Reversion<br>Rates (LMR +) |
| 65% | 3.70%                  |            | 5.70%                    | 3.65%        |           | 5.65%                    | 3.95%        |            | 3.95%                    | 3.90%        |           | 3.90%                    | 4.00%                      |
| 70% | 3.75%                  | £1,995/    | 5.75%                    | 3.70%        | 4 5 0 %   | 5.70%                    | 4.05%        | £1,995/    | 4.05%                    | 3.99%        | 4 50%     | 3.99%                    | 4.00%                      |
| 75% | 3.80%                  | £2,995     | 5.80%                    | 3.75%        | 1.50%     | 5.75%                    | 4.30%        | £2,995     | 4.30%                    | 4.25%        | 1.50%     | 4.30%                    | 4.25%                      |
| 80% | 4.85%                  |            | 6.85%                    | 4.80%        |           | 6.80%                    | 5.40%        |            | 5.40%                    | 5.35%        |           | 5.35%                    | 4.50%                      |
|     |                        |            | ERC: 3                   | 3%, 2%       |           |                          |              |            | ERC: 4%, 4%              | , 3%, 3%, 2% |           |                          |                            |
|     | Application fee = £135 |            |                          |              |           |                          |              |            |                          |              | -         |                          |                            |
|     |                        |            |                          |              |           |                          |              |            |                          |              |           |                          | ĺ                          |