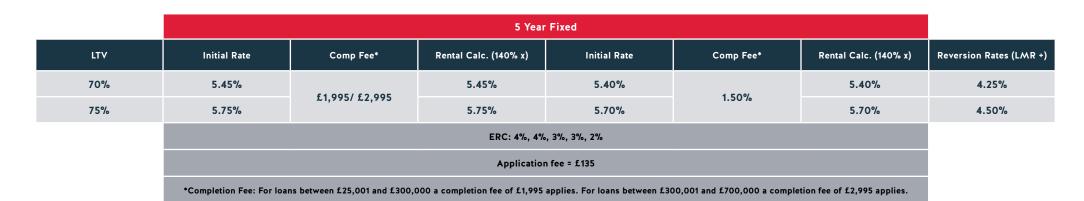

### Pepper 36- Light

#### LMR = 1.10%

Effective 21st September 2020

Suitable for clients that haven't had a Default in the last 36 months and who have never had a CCJ

| nitial Rate<br>3.45%   | Comp. Fee* | Rental Calc.<br>(140% x) | Initial Rate                    | Comp. Fee                                                  | Rental Calc.                                                                               |                                                                   |                                                                                                                        |                                                                         |                                                                                                                                                                                                                                                                                                                                                                                                                                                                                                                                                                                                                                                                                                                                                                                                                                                                                                                                                                                                                                                                                                                                                                                                                                                                                                                                                                                                                                                                                                                                                                                                                                                                                                                                                                                                                                                                                                                                                                                                                                                                                                  |                                                                                                                                                                                                                |                                                                                                                                                                                                                                                                                                                                                                                                                                                                                                                                                                                                                                                                                                                                                                                                                                                                                                                                                                                                                                                                                                                                                                                                                                                                                                                                                                                                                                                                                                                                                                                                                                                                                                                                                                                                                                                                                                                                                                                                                                                                                            |                                                                                                                       |
|------------------------|------------|--------------------------|---------------------------------|------------------------------------------------------------|--------------------------------------------------------------------------------------------|-------------------------------------------------------------------|------------------------------------------------------------------------------------------------------------------------|-------------------------------------------------------------------------|--------------------------------------------------------------------------------------------------------------------------------------------------------------------------------------------------------------------------------------------------------------------------------------------------------------------------------------------------------------------------------------------------------------------------------------------------------------------------------------------------------------------------------------------------------------------------------------------------------------------------------------------------------------------------------------------------------------------------------------------------------------------------------------------------------------------------------------------------------------------------------------------------------------------------------------------------------------------------------------------------------------------------------------------------------------------------------------------------------------------------------------------------------------------------------------------------------------------------------------------------------------------------------------------------------------------------------------------------------------------------------------------------------------------------------------------------------------------------------------------------------------------------------------------------------------------------------------------------------------------------------------------------------------------------------------------------------------------------------------------------------------------------------------------------------------------------------------------------------------------------------------------------------------------------------------------------------------------------------------------------------------------------------------------------------------------------------------------------|----------------------------------------------------------------------------------------------------------------------------------------------------------------------------------------------------------------|--------------------------------------------------------------------------------------------------------------------------------------------------------------------------------------------------------------------------------------------------------------------------------------------------------------------------------------------------------------------------------------------------------------------------------------------------------------------------------------------------------------------------------------------------------------------------------------------------------------------------------------------------------------------------------------------------------------------------------------------------------------------------------------------------------------------------------------------------------------------------------------------------------------------------------------------------------------------------------------------------------------------------------------------------------------------------------------------------------------------------------------------------------------------------------------------------------------------------------------------------------------------------------------------------------------------------------------------------------------------------------------------------------------------------------------------------------------------------------------------------------------------------------------------------------------------------------------------------------------------------------------------------------------------------------------------------------------------------------------------------------------------------------------------------------------------------------------------------------------------------------------------------------------------------------------------------------------------------------------------------------------------------------------------------------------------------------------------|-----------------------------------------------------------------------------------------------------------------------|
| 3.45%                  |            |                          |                                 |                                                            | (140% x)                                                                                   | Initial Rate                                                      | Comp. Fee*                                                                                                             | Rental Calc.<br>(140% x)                                                | Initial Rate                                                                                                                                                                                                                                                                                                                                                                                                                                                                                                                                                                                                                                                                                                                                                                                                                                                                                                                                                                                                                                                                                                                                                                                                                                                                                                                                                                                                                                                                                                                                                                                                                                                                                                                                                                                                                                                                                                                                                                                                                                                                                     | Comp. Fee                                                                                                                                                                                                      | Rental Calc.<br>(140% x)                                                                                                                                                                                                                                                                                                                                                                                                                                                                                                                                                                                                                                                                                                                                                                                                                                                                                                                                                                                                                                                                                                                                                                                                                                                                                                                                                                                                                                                                                                                                                                                                                                                                                                                                                                                                                                                                                                                                                                                                                                                                   | Reversion<br>Rates (LMR +)                                                                                            |
|                        |            | 5.50%                    | 3.45%                           |                                                            | 5.50%                                                                                      | 3.65%                                                             |                                                                                                                        | 3.65%                                                                   | 3.65%                                                                                                                                                                                                                                                                                                                                                                                                                                                                                                                                                                                                                                                                                                                                                                                                                                                                                                                                                                                                                                                                                                                                                                                                                                                                                                                                                                                                                                                                                                                                                                                                                                                                                                                                                                                                                                                                                                                                                                                                                                                                                            |                                                                                                                                                                                                                | 3.60%                                                                                                                                                                                                                                                                                                                                                                                                                                                                                                                                                                                                                                                                                                                                                                                                                                                                                                                                                                                                                                                                                                                                                                                                                                                                                                                                                                                                                                                                                                                                                                                                                                                                                                                                                                                                                                                                                                                                                                                                                                                                                      | 4.00%                                                                                                                 |
| 3.50%                  | £1,995/    | 5.50%                    | 3.50%                           | 4 5 0 %                                                    | 5.50%                                                                                      | 3.75%                                                             | £1,995/<br>£2,995                                                                                                      | 3.75%                                                                   | 3.75%                                                                                                                                                                                                                                                                                                                                                                                                                                                                                                                                                                                                                                                                                                                                                                                                                                                                                                                                                                                                                                                                                                                                                                                                                                                                                                                                                                                                                                                                                                                                                                                                                                                                                                                                                                                                                                                                                                                                                                                                                                                                                            | 1.50%                                                                                                                                                                                                          | 3.70%                                                                                                                                                                                                                                                                                                                                                                                                                                                                                                                                                                                                                                                                                                                                                                                                                                                                                                                                                                                                                                                                                                                                                                                                                                                                                                                                                                                                                                                                                                                                                                                                                                                                                                                                                                                                                                                                                                                                                                                                                                                                                      | 4.00%                                                                                                                 |
| 3.60%                  | £2,995     | 5.60%                    | 3.55%                           | 1.50%                                                      | 5.55%                                                                                      | 3.95%                                                             |                                                                                                                        | 3.95%                                                                   | 3.90%                                                                                                                                                                                                                                                                                                                                                                                                                                                                                                                                                                                                                                                                                                                                                                                                                                                                                                                                                                                                                                                                                                                                                                                                                                                                                                                                                                                                                                                                                                                                                                                                                                                                                                                                                                                                                                                                                                                                                                                                                                                                                            |                                                                                                                                                                                                                | 3.90%                                                                                                                                                                                                                                                                                                                                                                                                                                                                                                                                                                                                                                                                                                                                                                                                                                                                                                                                                                                                                                                                                                                                                                                                                                                                                                                                                                                                                                                                                                                                                                                                                                                                                                                                                                                                                                                                                                                                                                                                                                                                                      | 4.25%                                                                                                                 |
| 4.60%                  |            | 6.60%                    | 4.60%                           |                                                            | 6.60%                                                                                      | 5.05%                                                             |                                                                                                                        | 5.05%                                                                   | 4.99%                                                                                                                                                                                                                                                                                                                                                                                                                                                                                                                                                                                                                                                                                                                                                                                                                                                                                                                                                                                                                                                                                                                                                                                                                                                                                                                                                                                                                                                                                                                                                                                                                                                                                                                                                                                                                                                                                                                                                                                                                                                                                            |                                                                                                                                                                                                                | 4.99%                                                                                                                                                                                                                                                                                                                                                                                                                                                                                                                                                                                                                                                                                                                                                                                                                                                                                                                                                                                                                                                                                                                                                                                                                                                                                                                                                                                                                                                                                                                                                                                                                                                                                                                                                                                                                                                                                                                                                                                                                                                                                      | 4.50%                                                                                                                 |
| ERC: 3%, 2%            |            |                          |                                 |                                                            |                                                                                            | ERC: 4%, 4%, 3%, 3%, 2%                                           |                                                                                                                        |                                                                         |                                                                                                                                                                                                                                                                                                                                                                                                                                                                                                                                                                                                                                                                                                                                                                                                                                                                                                                                                                                                                                                                                                                                                                                                                                                                                                                                                                                                                                                                                                                                                                                                                                                                                                                                                                                                                                                                                                                                                                                                                                                                                                  |                                                                                                                                                                                                                |                                                                                                                                                                                                                                                                                                                                                                                                                                                                                                                                                                                                                                                                                                                                                                                                                                                                                                                                                                                                                                                                                                                                                                                                                                                                                                                                                                                                                                                                                                                                                                                                                                                                                                                                                                                                                                                                                                                                                                                                                                                                                            |                                                                                                                       |
| Application fee = £135 |            |                          |                                 |                                                            |                                                                                            |                                                                   |                                                                                                                        |                                                                         |                                                                                                                                                                                                                                                                                                                                                                                                                                                                                                                                                                                                                                                                                                                                                                                                                                                                                                                                                                                                                                                                                                                                                                                                                                                                                                                                                                                                                                                                                                                                                                                                                                                                                                                                                                                                                                                                                                                                                                                                                                                                                                  |                                                                                                                                                                                                                |                                                                                                                                                                                                                                                                                                                                                                                                                                                                                                                                                                                                                                                                                                                                                                                                                                                                                                                                                                                                                                                                                                                                                                                                                                                                                                                                                                                                                                                                                                                                                                                                                                                                                                                                                                                                                                                                                                                                                                                                                                                                                            |                                                                                                                       |
| 3.                     | .60%       | .60% £2,995              | .60% £2,995 5.60%<br>.60% 6.60% | £1,9937     5.60%     3.55%       .60%     6.60%     4.60% | £1,9957     1.50%       .60%     £2,995     5.60%     3.55%       .60%     6.60%     4.60% | 1.50% 1.50%   1.50% 5.60%   3.55% 5.55%   60% 6.60%   4.60% 6.60% | £1,9957     5.60%     3.55%     1.50%     5.55%     3.95%       .60%     6.60%     4.60%     6.60%     5.05%     5.05% | L1,9937 L1,9937   .60% £2,995   5.60% 3.55%   6.60% 4.60%   ERC: 3%, 2% | L1,9957 Image: Constraint of the second se | 1.50%     1.50%     5.60%     3.55%     5.55%     3.95%     1.2,995     3.95%     3.95%     3.90%       .60%     6.60%     4.60%     6.60%     5.05%     3.95%     5.05%     3.95%     3.90%       ERC: 3%, 2% | L1,9937     Image: Classical state s | 1.50% 1.50% 3.55% 3.95% 3.95% 3.95% 3.90% 1.50%   6.60% 6.60% 4.60% 6.60% 5.05% 3.95% 3.90% 3.90% 3.90%   ERC: 3%, 2% |